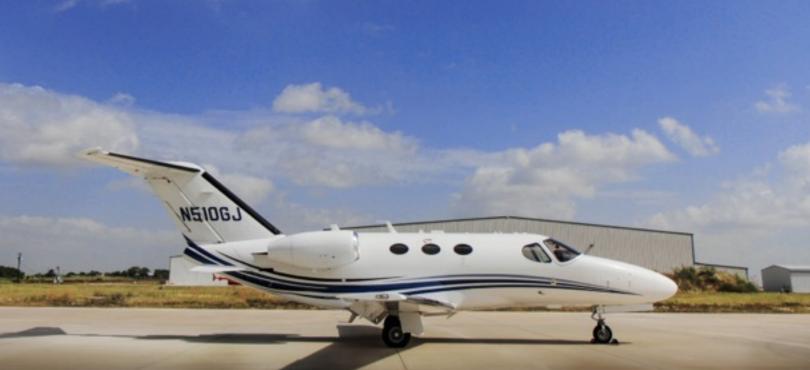

Citation Mustang

Serial Number 510-0083



Year: 2008

510-0083 Serial Number:

Registration: N5106J **AFTT:** 

Location:

1950 Hours

Engine TT: 1870/1870 SNEW

Texas, USA





#### Airframe:

2008 Airframe
1950 Hours TTAF
Enrolled in CESCOM Maintenance Tracking
Enrolled in ProParts

#### Engine:

Pratt & Whitney Canada PW615F (2) rated at 1,460 lbs. of thrust each.

1870/1870 Hours SNEW

TBO: 3,500 hours

Enrolled in PowerAdvantage Plus

#### Avionics:

Garmin G1000 Package
Traffic Advisory System
TCAS I
ADF
DME
Synthetic Vision
Chart View
XM Radio
Iridium Phone Antenna & Port
RVSM Compliant

#### Additional Features:

40 CF O2 Bottle
Life Vests
Two owners since new
Enrolled in ProTech



# 2008 Citation Mustang





## **EXTERIOR**

### 2008 Citation Mustang Serial Number 510-0083







## **CABIN**

### 2008 Citation Mustang Serial Number 510-0083









## FLIGHT DECK

### Citation Mustang Serial Number 510-0083









For further information on this aircraft, send us a message at contact@jetaviva.com or call +1.702.551.2055.

### jetAVIVA Accepts Trades!

Are you transitioning from another aircraft and need to sell that first?

Send details on your aircraft to **contact@jetaviva.com** 

jetAVIVA is an authority on owner/operator flown turbine aircraft, offering acquisition and sales services, backed with the experience of completing hundreds of transactions, as well as providing acceptance and training services in all production light turbine aircraft, jetAVIVA is focused on providing Clients with comprehensive services to choose the right aircraft and operate