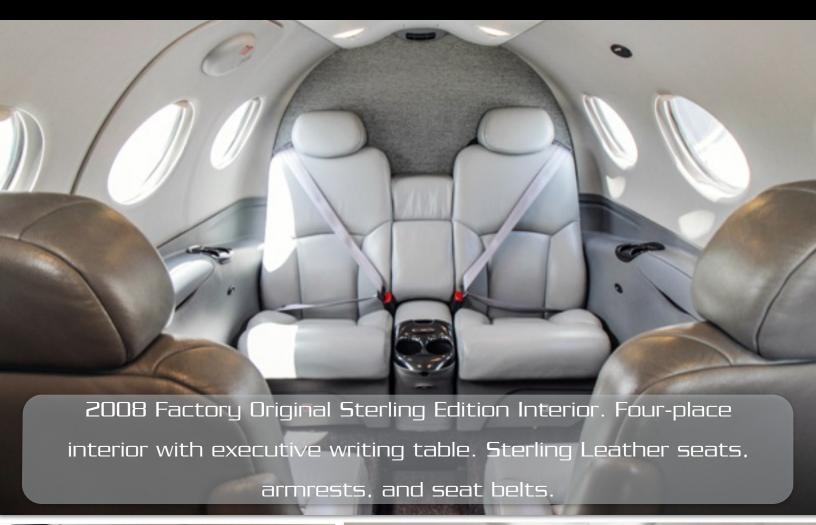

ial Number:

Registration: N5106J **AFTT:** 

Location:

1950 Hours

Engine TT: 1870/1870 SNEW

Texas, USA





#### Airframe:

2008 Airframe
1950 Hours TTAF
Enrolled in CESCOM Maintenance Tracking
Enrolled in ProParts

#### Engine:

Pratt & Whitney Canada PW615F (2) rated at 1,460 lbs. of thrust each.

1870/1870 Hours SNEW

TBO: 3,500 hours

Enrolled in PowerAdvantage Plus

#### Avionics:

Garmin G1000 Package
Traffic Advisory System
TCAS I
ADF
DME
Synthetic Vision
Chart View
XM Radio
Iridium Phone Antenna & Port
RVSM Compliant

#### Additional Features:

40 CF O2 Bottle
Life Vests
Two owners since new
Enrolled in ProTech



# 2008 Citation Mustang





## **EXTERIOR**

### 2008 Citation Mustang Serial Number 510-0083







## **CABIN**

### 2008 Citation Mustang Serial Number 510-0083









## FLIGHT DECK

### Citation Mustang Serial Number 510-0083









For further information on this aircraft, send us a message at contact@jetaviva.com or call +1.702.551.2055.

### jetAVIVA Accepts Trades!

Are you transitioning from another aircraft and need to sell that first?

Send details on your aircraft to **contact@jetaviva.com** 

jetAVIVA is an authority on owner/operator flown turbine aircraft, offering acquisition and sales services, backed with the experience of completing hundreds of transactions, as well as providing acceptance and training services in all production light turbine aircraft, jetAVIVA is focused on providing Clients with comprehensive services to choose the right aircraft and operate it with maximum efficiency and safety.



Telephone: +1.702.551.2055